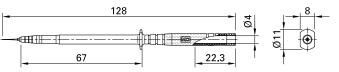

SPP4-S/F

Item number 24.0238-\*

Spring-loaded stainless steel needle which reacts resiliently under light pressure. Specially suited for sensitive printed circuits. Test probe with handle guard chamfered on both sides.

 $\varnothing$  4 mm rigid socket in handle accepting spring-loaded  $\varnothing$  4 mm plugs with rigid insulating sleeve. Supplied with protective cap.

| Technical data                   |                     |
|----------------------------------|---------------------|
| Diameter of plug system          | 4 mm                |
| Rated Values                     | 1000 V, CAT II, 1 A |
| Base material electrical contact | Edelstahl           |
| Standard color(s) *              | 21 22               |
| Test accessory acc. to           | IEC EN 61010-031    |
| Approvals                        | CE                  |