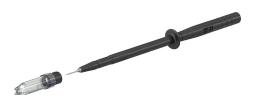

SPP4-S/F

Item number 24.0238-\*

Spring-loaded stainless steel needle which reacts resiliently under light pressure. Specially suited for sensitive printed circuits. Test probe with handle guard chamfered on both sides.